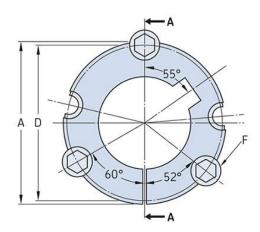

## PHF TB3525X50MM

| Bushing no.               | TB3525         |
|---------------------------|----------------|
| d = Bore diameter<br>(mm) | 50             |
| Bore diameter (in)        | 1.97           |
| Keyway width<br>(mm)      | 14             |
| Keyway width (in)         | 0.55           |
| Keyway depth<br>(mm)      | 3.8            |
| Keyway depth (in)         | 0.15           |
| A (mm)                    | 127            |
| A (in)                    | 5              |
| B (mm)                    | 63.5           |
| B (in)                    | 2.5            |
| D (mm)                    | 123            |
| D (in)                    | 4.84           |
| E (mm)                    | -              |
| E (in)                    | -              |
| F (mm)                    | 12.700 x 38.10 |
| F (in)                    | -              |
| Weight (kg)               | 4.22           |
| Weight (lbs)              | 9.3            |